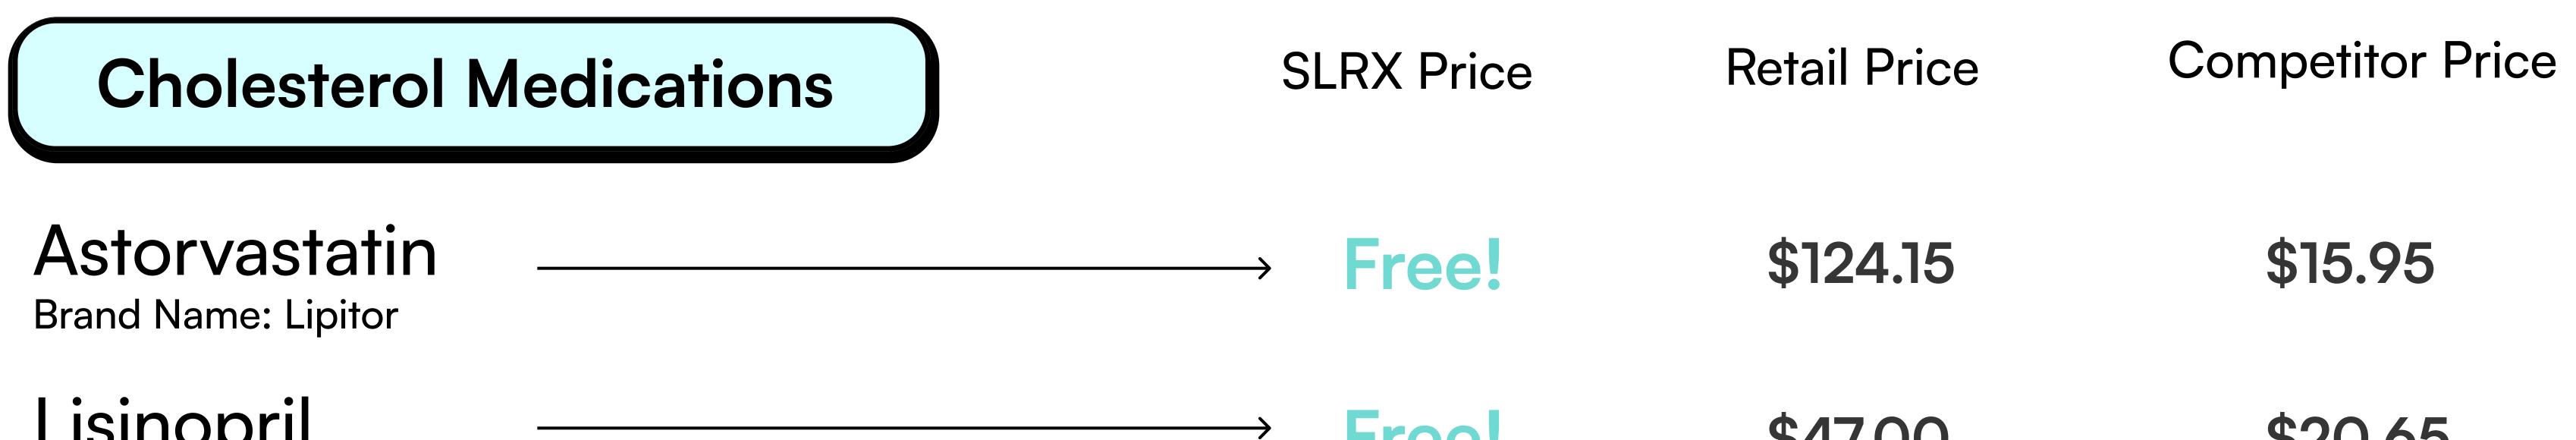

## Covers 90% of the Most Prescribed Drugs One price for your entire family

| LISINOPII<br>Brand Name: Prinvil/Zestril     | Free! | \$47.00         | \$20.65 |
|----------------------------------------------|-------|-----------------|---------|
| Amlodipine<br>Brand Name: Norvasc            |       | \$75.53         | \$24.93 |
| Metoprolol<br>Brand Name: Lopressor          |       | \$79.62         | \$19.64 |
| <b>Diabetic Medications</b>                  |       |                 |         |
| Metformin<br>Brand Name: Glucophage/Fortamet |       | \$111.15        | \$41.25 |
| <b>Glipizide</b><br>Brand Name: Glucotrol    |       | \$43.15         | \$25.10 |
| Thyroid Medications                          |       |                 |         |
| Levothyroxine<br>Brand Name: Synthroid       |       | \$35.00         | \$13.40 |
| Liothyronine<br>Brand Name: Cytomel          |       | \$97.81         | \$19.67 |
| <b>Respiratory Medications</b>               |       |                 |         |
| Albuterol<br>Brand Name: ProAir              |       | \$85.05         | \$17.06 |
| Montelukast<br>Brand Name: Singulair         |       | <b>\$110.00</b> | \$21.10 |
| Digestive Medications                        |       |                 |         |
| Omeprazole                                   |       | \$39.99         | \$14.45 |