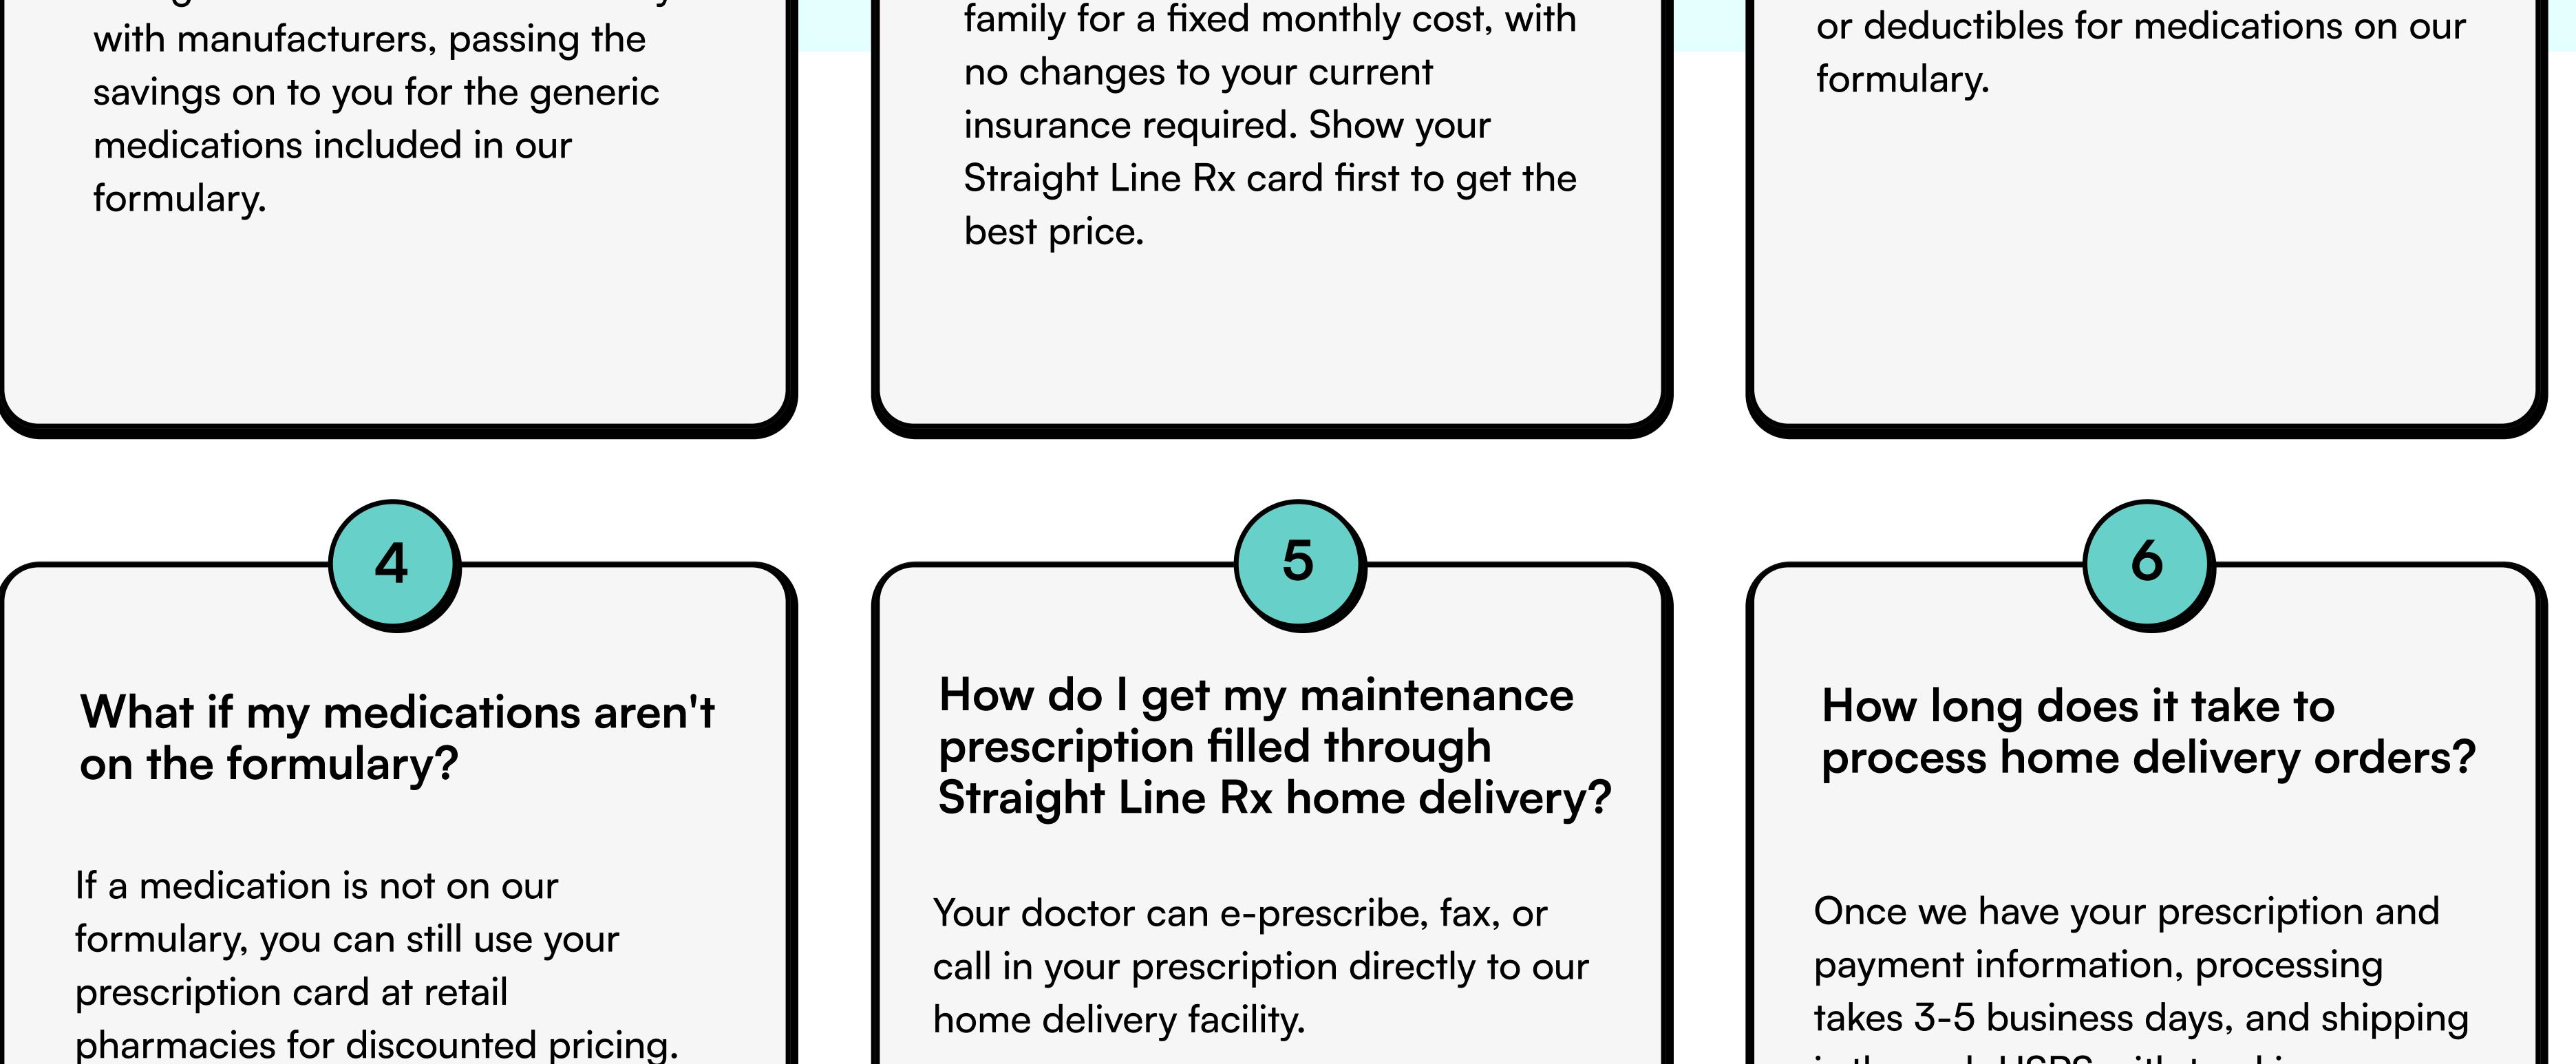

# **Common Questions**

Straight Line Rx contracts directly

How does the membership work?

2

The membership covers your entire

Are there any costs tor medications on the formulary?

There are no copays, shipping costs,

is through USPS with tracking

8

How do I transfer my medications from my retail pharmacy to Straight Line Rx home delivery?

We can request a prescription transfer from your local pharmacy or physician. If there are any issues, we will contact you.

### What is pharmacy coaching?

Our licensed pharmacists provide personalized support, educating you on medication options and savings. They work with you and your doctor to make the best choices for your health and budget.