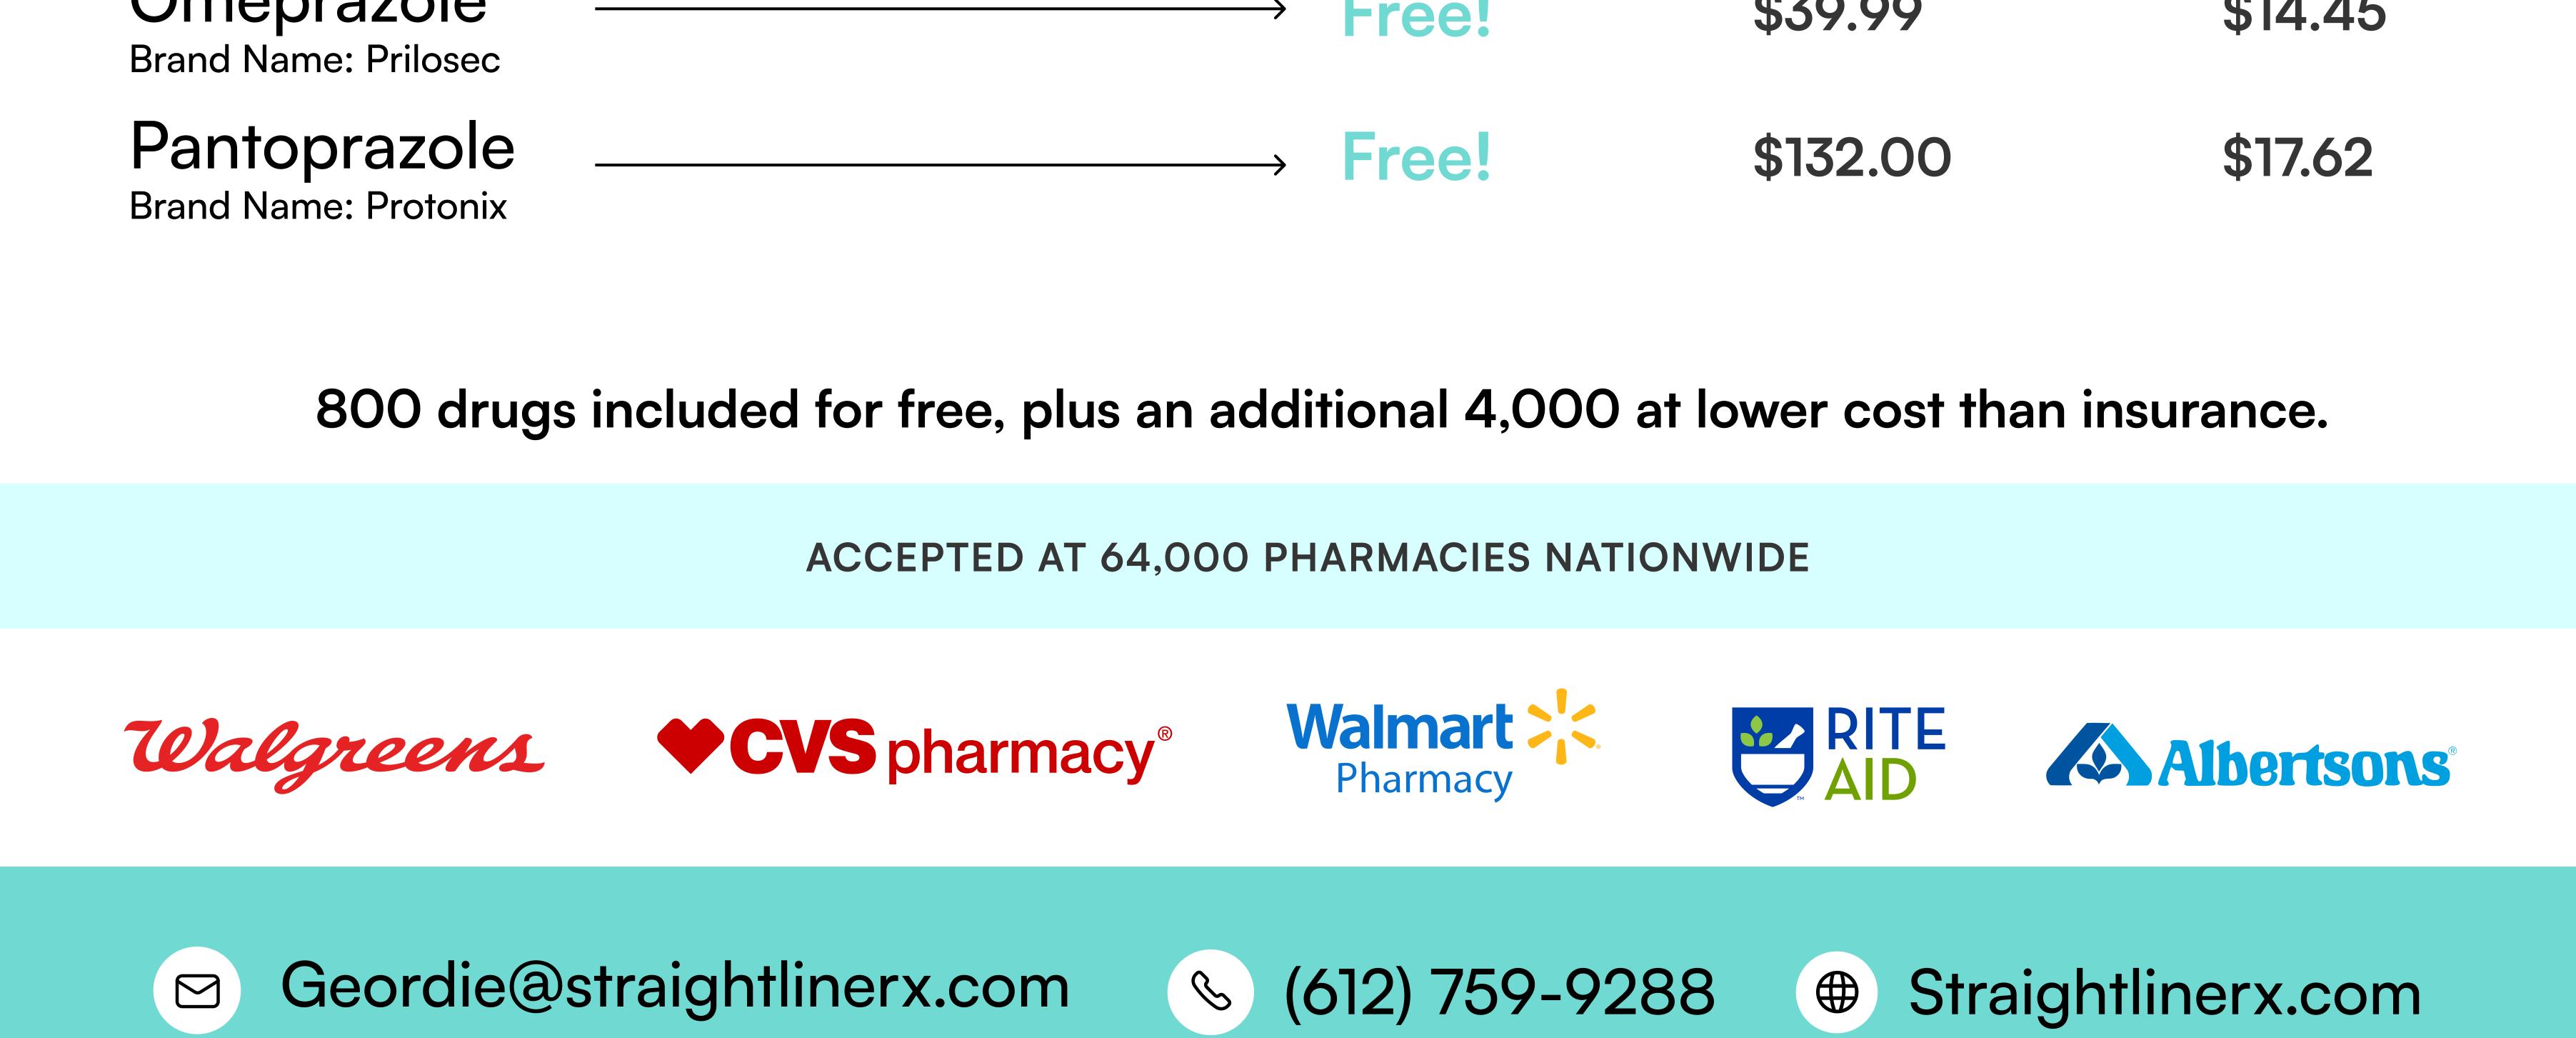

## Covers 90% of the Most Prescribed Drugs One price for your entire family

| LISINOPII<br>Brand Name: Prinvil/Zestril     | Free! | \$47.00         | \$20.65 |
|----------------------------------------------|-------|-----------------|---------|
| Amlodipine<br>Brand Name: Norvasc            |       | \$75.53         | \$24.93 |
| Metoprolol<br>Brand Name: Lopressor          |       | \$79.62         | \$19.64 |
| <b>Diabetic Medications</b>                  |       |                 |         |
| Metformin<br>Brand Name: Glucophage/Fortamet |       | \$111.15        | \$41.25 |
| <b>Glipizide</b><br>Brand Name: Glucotrol    |       | \$43.15         | \$25.10 |
| Thyroid Medications                          |       |                 |         |
| Levothyroxine<br>Brand Name: Synthroid       |       | \$35.00         | \$13.40 |
| Liothyronine<br>Brand Name: Cytomel          |       | \$97.81         | \$19.67 |
| <b>Respiratory Medications</b>               |       |                 |         |
| Albuterol<br>Brand Name: ProAir              |       | \$85.05         | \$17.06 |
| Montelukast<br>Brand Name: Singulair         |       | <b>\$110.00</b> | \$21.10 |
| Digestive Medications                        |       |                 |         |
| Omeprazole                                   |       | \$39.99         | \$14.45 |

What you can expect with Straight Line Rx:

- **Cost Savings:** Enjoy free access to over 800 commonly prescribed generic medications, and additional savings on over 4,000 additional medications. Our program is here to help you save significantly on your entire family's healthcare expenses.
- Extensive Pharmacy Network: Our membership card is accepted at over 64,000 nationwide pharmacies, including major retailers like Walgreens, CVS, Walmart, Rite Aid, and Albertsons. This ensures convenience and flexibility allowing you to easily find a participating pharmacy near you.
- Seamless Integration: Using your membership is simple. Just show your Straight Line Rx card at the pharmacy before presenting your insurance card. You will automatically receive the best available price with no disruptions to your current insurance plans.